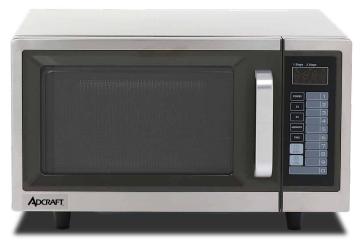

## 1000 WATT ELECTRIC MICROWAVE, DIGITAL TOUCH PAD CONTROL, STAINLESS STEEL

MODEL: ACMIC1000E

ACMIC1000E

Admiral Craft Equipment Corp. • 3355 Enterprise Ave. Suite 160 • Fort Lauderdale, FL 33331 Tel: 800.223.7750 • Orders@admiralcraft.com • www.admiralcraft.com

Adcraft microwave operates on a ten (10) power digital touch pad control. The all stainless steel unit is ideal for convenience stores, office break rooms, lounges, quick serve restaurants, sandwich shops, healthcare & educational lunch rooms as well as food trucks. The stainless steel construction is designed for commercial applications that do not require high volume cooking but require durable, safe options to reheat, heat, cook and prepare food on the go. Adcraft microwave is energy efficient, when opened, it automatically turns off to not waste energy. Microwave is efficient at heating one serving of various breads, soups, pizza, sandwiches, casseroles and popcorn with a single touch.

### FEATURES AND CONSTRUCTION

- Operators can choose from ten (10) power digital touch pad control options
- Constructed of all stainless steel interior and exterior
- Designed with large easy grip handles to easily open and close microwave
- Models has an interior light and glass door to view food
- Reinforced flexible door latches ensure long life span and prevent wear and tear
- Audible alarm sounds when cook cycle is finished heating
- Microwave output power is 1000 watts and easily fits on countertops or compact spaces
- Interior cooking space is 1.0 Cubic Ft.