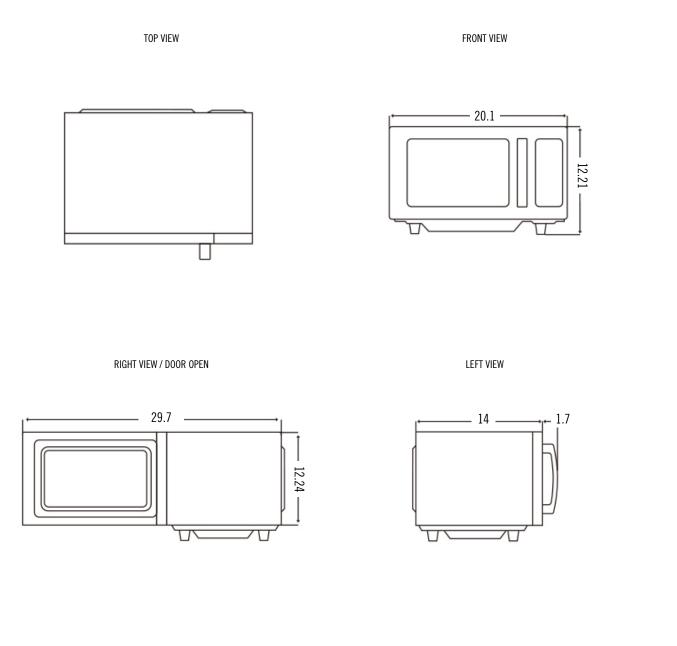

# **ADCRAFT** 1000 WATT ELECTRIC MICROWAVE, DIGITAL TOUCH PAD CONTROL, STAINLESS STEEL

| MODEL      | DIMENSIONS<br>(W x D x H)              | CAVITY SIZE | ELECTRICAL        | POWER USAGE | SHIPPING WEIGHT | NET WEIGHT    |
|------------|----------------------------------------|-------------|-------------------|-------------|-----------------|---------------|
| ACMIC1000E | 20" x 14" x 12"<br>(508 x 356 x 305mm) | 1 Cu. Ft.   | 120V / 60Hz / 1Ph | 1500W       | 42 lb (19.1 kg) | 40 lb (18 kg) |